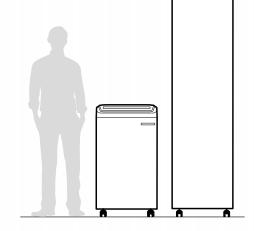

### **KOBRA AF.2 COMPACTOR**

Increase by 4 times the size of your cabinet!

Increase by 4 times to 160 gallons the size of your cabinet with the Kobra Auto-Compact cutting edge technology