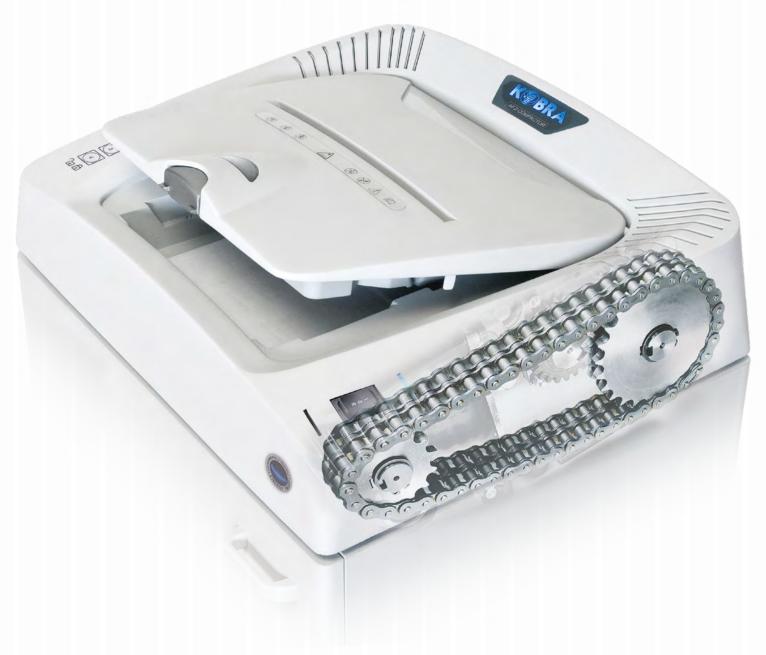

#### **OIL-FREE SYSTEM**

No need of lubrication and maintenance of cutting blades

Heavy duty chain drive with metal gears

## **K** BRA® AF.2 COMPACTOR

KOBRA AF.2 Auto-feed/Auto-compact shredder is the most innovative and fastest automatic shredder available in the global market. Its incredible 50 sheet per minute speed together with the exclusive compacting system walk-away fast shredding allows of large quantities of documents.

- EXCLUSIVE OIL-FREE SYSTEM: no need of lubrication and maintenance of cutting blades
- SUPER POTENTIAL POWER SYSTEM heavy duty chain drive with metal gears
- 24 HOUR CONTINUOUS DUTY MOTOR without overheating and duty cycles
- CARBON HARDENED steel cutting knives
- ENERGY SMART® power saving stand-by mode after 12 seconds of non-operation
- AUTOMATIC START & STOP through electronic eyes with stand-by function