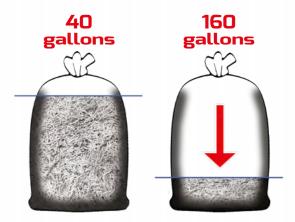

Increase by 4 times to 160 gallons the size of your cabinet with the Kobra Auto-Compact cutting edge technology

### INTEGRATED AUTOMATIC COMPACTOR

Reduces the volume of shredded paper by 4 times to optimize bag capacity and avoid frequent emptyings of the bag

Integrated Automatic Compactor: volume of shredded paper by 4 times to optimize bag capacity and avoid frequent emptyings. Compacting paper increases shredding security of one level.

- LARGE AUTO-FEED PAPER TRAY up to 400 sheets. Electronic Combination Lock to protect documents (option)
- HIGH SHREDDING SPEED: 50 sheets per minute
- AUTO FEED/AUTO COMPACT SYSTEM
- INTEGRATED AUTOMATIC COMPAC-TOR TO REDUCE THE VOLUME OF SHREDDED PAPER BY 4 TIMES to optimize bin capacity and avoid frequent emptyings of the bag
- Compacting paper increases shredding security of one level