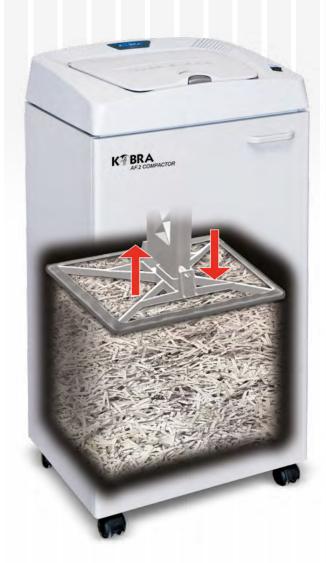

# AUTO-FEED/AUTO-COMPACT OIL-FREE SHREDDER

Exclusive high speed **automatic autofeed system** for the shredding of large volumes of documents. The automatic feed system allows walk-away shredding of large quantities of documents (up to 400 sheet paper tray). The **automatic paper compacting system** reduces the volume of shredded paper by 4 times to optimize bag capacity and avoid frequent emptyings.

Increase by 4 times to 160 gallons the size of your cabinet with the Kobra Auto-Compact cutting edge technology

### INTEGRATED AUTOMATIC COMPACTOR

Reduces the volume of shredded paper by 4 times to optimize bag capacity and avoid frequent emptyings of the bag

Integrated Automatic Compactor: volume of shredded paper by 4 times to optimize bag capacity and avoid frequent emptyings. Compacting paper increases shredding security of one level.

- LARGE AUTO-FEED PAPER TRAY up to 400 sheets. Electronic Combination Lock to protect documents (option)
- HIGH SHREDDING SPEED: 50 sheets per minute
- AUTO FEED/AUTO COMPACT SYSTEM
- INTEGRATED AUTOMATIC COMPAC-TOR TO REDUCE THE VOLUME OF SHREDDED PAPER BY 4 TIMES to optimize bin capacity and avoid frequent emptyings of the bag
- Compacting paper increases shredding security of one level