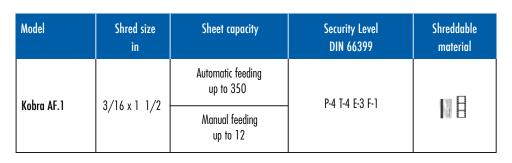

## **Press this button** and your documents will disappear

Speed feeds paper faster than an operator can

Avoids frequent emptyings: 36 gal cabinet