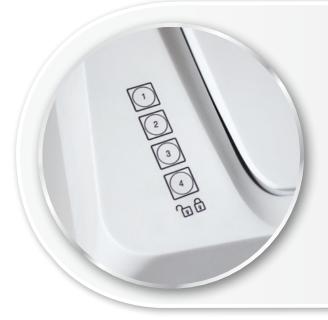

## Electronic Combination Lock to protect document from unauthorized

persons (optional)

CABINET

36 gal

10.25 in

DIMENSIONS CONTINUOUS 21.2x17.2x36 in DUTY MOTOR

Via Gorizia, 9 20813 Bovisio Masciago (MB), Italy Tel +39 0362 593584 Fax +39 0362 591611 Email: kobra@elcoman.it Web: www.kobra.com