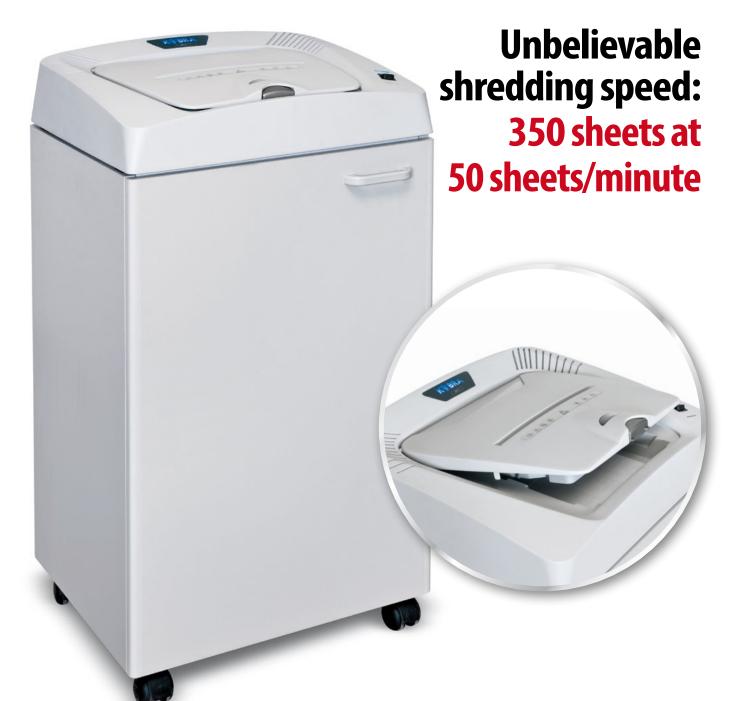

## **Press this button** and your documents will disappear

Speed feeds paper faster than an operator can

Avoids frequent emptyings: 36 gal cabinet