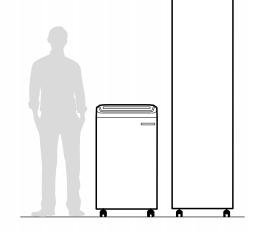

### **KOBRA AF.2 COMPACTOR**

Increase by 4 times the size of your cabinet!

Increase by 4 times to 160 gallons the size of your cabinet with the Kobra Auto-Compact cutting edge technology

Reduces the volume of shredded paper by 4 times to optimize bag capacity and avoid frequent emptyings of the bag

### ELECTRONIC COMBINATION LOCK (OPTIONAL)

Protects documents from prying eyes of unauthorized persons while shredding

Dimensions 21.2x17.2x43 in

Duty Motor

KOBRA AF.2 Auto-feed/Auto-compact shredder is the most innovative and fastest automatic shredder available in the global market. Its incredible 50 sheet per minute speed together with the exclusive compacting system allows walk-away fast shredding of large quantities of documents.