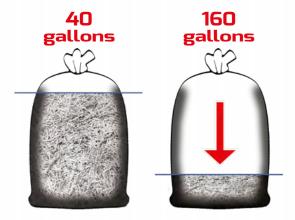

### **KOBRA AF.2 COMPACTOR**

Increase by 4 times the size of your cabinet!

Increase by 4 times to 160 gallons the size of your cabinet with the Kobra Auto-Compact cutting edge technology

Reduces the volume of shredded paper by 4 times to optimize bag capacity and avoid frequent emptyings of the bag

Integrated Automatic Compactor: reduces the volume of shredded paper by 4 times to optimize bag capacity and avoid frequent emptyings. Compacting paper increases shredding security of one level.

- LARGE AUTO-FEED PAPER TRAY up to 400 sheets. Electronic Combination Lock to protect documents (option)
- HIGH SHREDDING SPEED: 50 sheets per minute
- AUTO FEED/AUTO COMPACT SYSTEM
- INTEGRATED AUTOMATIC COMPACTOR TO REDUCE THE VOLUME OF SHREDDED PAPER BY 4 TIMES to optimize bin capacity and avoid frequent emptyings of the bag
- Compacting paper increases shredding security of one level