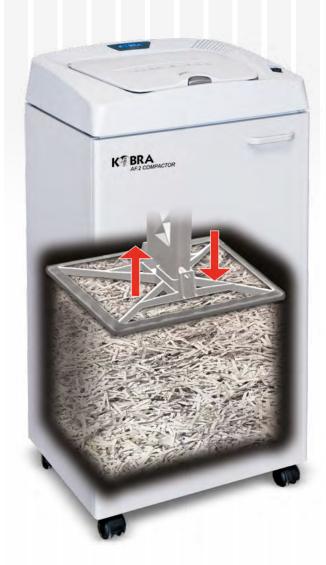

# AUTO-FEED/AUTO-COMPACT OIL-FREE SHREDDER

Exclusive high speed automatic autofeed system for the shredding of large volumes of documents. The automatic feed system allows walk-away shredding of large quantities of documents (up to 400 sheet paper tray). The automatic paper compacting system reduces the volume of shredded paper by 4 times to optimize bag capacity and avoid frequent emptyings.

Increase by 4 times to 160 gallons the size of your cabinet with the Kobra Auto-Compact cutting edge technology

Reduces the volume of shredded paper by 4 times to optimize bag capacity and avoid frequent emptyings of the bag

Integrated Automatic Compactor: reduces the volume of shredded paper by 4 times to optimize bag capacity and avoid frequent emptyings. Compacting paper increases shredding security of one level.

- LARGE AUTO-FEED PAPER TRAY up to 400 sheets. Electronic Combination Lock to protect documents (option)
- HIGH SHREDDING SPEED: 50 sheets per minute
- AUTO FEED/AUTO COMPACT SYSTEM
- INTEGRATED AUTOMATIC COMPACTOR TO REDUCE THE VOLUME OF SHREDDED PAPER BY 4 TIMES to optimize bin capacity and avoid frequent emptyings of the bag
- Compacting paper increases shredding security of one level