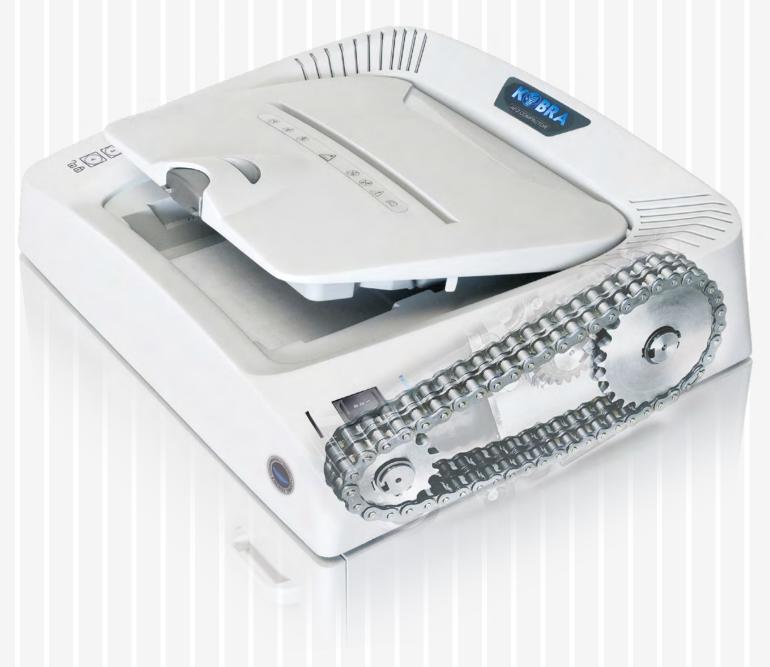

24 HOUR
CONTINUOUS DUTY MOTOR
Without overheating and duty cycle

No need of lubrication and maintenance of cutting blades

Heavy duty chain drive with metal gears

### ELECTRONIC COMBINATION LOCK (OPTIONAL)

Protects documents from prying eyes of unauthorized persons while shredding

Dimensions 21.2x17.2x43 in

Duty Motor

KOBRA AF.2 Auto-feed/Auto-compact shredder is the most innovative and fastest automatic shredder available in the global market. Its incredible 50 sheet per minute speed together with the exclusive compacting system allows walk-away fast shredding of large quantities of documents.

- EXCLUSIVE OIL-FREE SYSTEM: no need of lubrication and maintenance of cutting blades
- SUPER POTENTIAL POWER SYSTEM heavy duty chain drive with metal gears
- 24 HOUR CONTINUOUS DUTY MOTOR without overheating and duty cycles
- CARBON HARDENED steel cutting knives
- ENERGY SMART® power saving stand-by mode after 12 seconds of non-operation
- AUTOMATIC START & STOP through electronic eyes with stand-by function