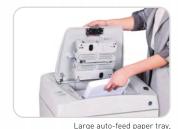

Integrated Automatic Compactor: reduces the volume of shredded paper by 4 times to optimize bag capacity and avoid frequent emptyings. Compacting paper increases shredding security of one level.

- LARGE AUTO-FEED PAPER TRAY up to 400 sheets. Electronic Combination Lock to protect documents (option)
- HIGH SHREDDING SPEED: 50 sheets per minute
- AUTO FEED/AUTO COMPACT SYSTEM
- INTEGRATED AUTOMATIC COMPACTOR TO REDUCE THE VOLUME OF SHREDDED PAPER BY 4 TIMES to optimize bin capacity and avoid frequent emptyings of the bag
- Compacting paper increases shredding security of one level

- **SAFETY STOP** automatic stop with light signal for bag full and/or open door
- AUTOMATIC REVERSE SYSTEM in case of jamming

arge auto-leed paper tray, up to 400 sheets.

| Model                | Shred<br>size   | Sheet Capacity<br>Automatic Feed | Sheet Capacity<br>Manual Feed | Security Level<br>ISO/IEC 21964<br>(DIN 66399) | Shreddable Material |
|----------------------|-----------------|----------------------------------|-------------------------------|------------------------------------------------|---------------------|
| KOBRA AF.2 COMPACTOR | 3/16 x 1 1/2 in | up to 400                        | up to 12                      | P-4 T-4 E-3 F-1                                |                     |